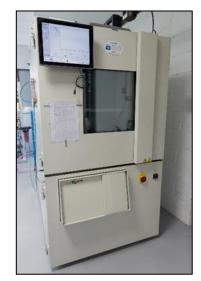

#### **DESCRIPTION**

**AdvEOTec** has a climatic chamber, located in Electrostatic Discharge Protected Area (EDPA).

Our equipment enables us to carry out your accelerated ageing tests with rapid temperature change up to 15°C per minute.

Rapid temperature variation tests are parts of the range of services that are available at **AdvEOTec**.

Climatic chamber

#### **Specifications:**

| Climatic chamber    |                |
|---------------------|----------------|
| Slope and speed:    | 15°C /min max  |
| Volume :            | 392 L          |
| Temperature range : | -65°C to 150°C |