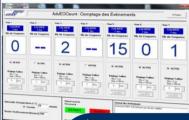

#### SOFTWARE ENGINEERING

- Software definition
- → Acquisition and data processing
- Programming
- → ATE (Automatic Test Equipment) controlling numerous instruments and devices