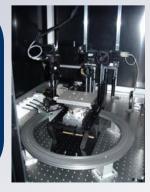

## QUALIFICATION AND SYSTEM VALIDATION

- → Metrological validation
- → Procedure validation